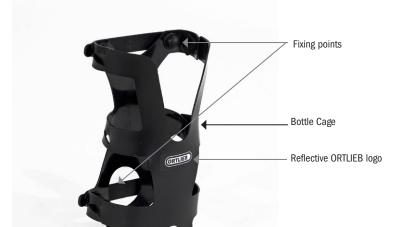

- · Light weight, removable bottle cage made of polyethylen, including mounting set
- · For mounting to bike panniers, backpacks, bags etc.
- · Suitable for bike bottles up to a volume of 0.75 L / 46 cu.in.
- · Watertight screw connection of mounting set and product
- · Bottle cage can be taken off mounting set remains on bag
- · Mounting set can also be used for fixing e.g. the ORTLIEB bottle cage, mesh pocket or outer pocket (both available as optional accessory)
- · Bottle cage can be folded to stow away
- · With reflective ORTLIEB logo

Bottle cage (1 piece) comes with mounting set, bottle not included

0#locade 03 201E