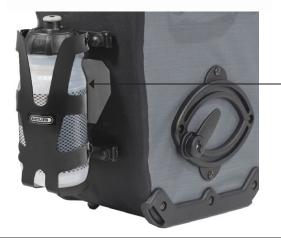

- · Light weight, removable bottle cage made of polyethylen, including mounting set
- · For mounting to bike panniers, backpacks, bags etc.
- · Suitable for bike bottles up to a volume of 0.75 L / 46 cu.in.
- · Watertight screw connection of mounting set and product
- · Bottle cage can be taken off mounting set remains on bag
- · Mounting set can also be used for fixing e.g. the ORTLIEB bottle cage, mesh pocket or outer pocket (both available as optional accessory)
- · Bottle cage can be folded to stow away
- · With reflective ORTLIEB logo